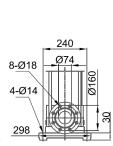

### **Dimensions and weights**

Pump unit [mm]

|            | Net weight |
|------------|------------|
| Controller | 9,0 kg     |
| Pump unit  | 185 kg     |
| Motor      | 107 kg     |
| Pump end   | 78 kg      |