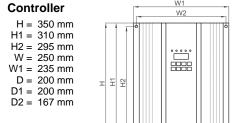

### **Dimensions and weights**

Pump unit [mm]

|            | Net weight |
|------------|------------|
| Controller | 9,0 kg     |
| Pump unit  | 185 kg     |
| Motor      | 107 kg     |
| Pump end   | 78 kg      |