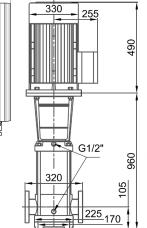

### **Dimensions and weights**

Pump unit [mm]

|            | Net weight |
|------------|------------|
| Controller | 9,0 kg     |
| Pump unit  | 185 kg     |
| Motor      | 107 kg     |
| Pump end   | 78 kg      |