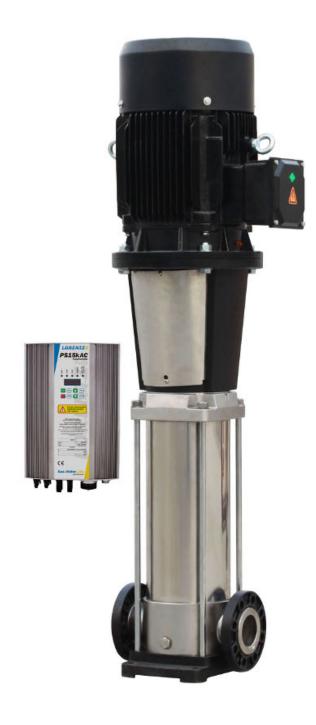

# PS15k C-SF32-60-2

## Solar surface pump system

## Components

#### Controller: PS15k

- Controlling and monitoring
- Control inputs for dry running protection, remote control etc.
- Protected against reverse polarity, overload and overtemperature
- Integrated MPPT (Maximum Power Point Tracker)

#### Motor

- Highly efficient 3-phase AC motor
- Frequency 50 Hz
- Enclosure Class IP55

#### Pump end: PE C-SF32-60-2

- High reliability and life expectancy
- Premium materials
- Optional: dry running protection

Kroegerskoppel 7, 24558 Henstedt-Ulzburg, Germany, Tel +49 (0)4193 7548-0, Fax -29, www.lorentz.de