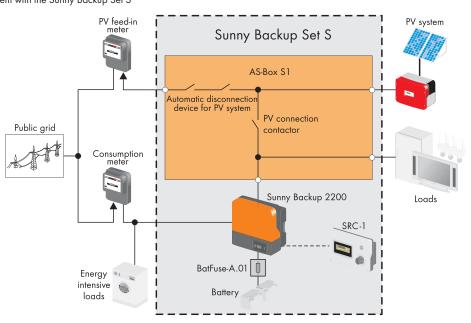

Principle of a PV system with the Sunny Backup Set S

ACKUPSMAIL.DEN082213 Text and graphics correspond to the state of technology of the time of printing. Subject to technical changes. We accept no floatility for typographical errors. Printed on chlorine-free paper.

As a supplement to the PV system, the system automatically switches to stand-alone power supply in less than 50 milliseconds in the event of a power outage. The Sunny Backup Set can be added to either new or existing PV systems without impairing efficiency. And the best part: Due to the integration of the PV system, a small and therefore low-cost battery can be implemented, as it is usually only needed to cover the night hours. SMA offers the Sunny Backup Set S as a preconfigured and easy-to-install kit solution for power classes up to 2.2 kW of backup power and up to 4.6 kW of PV power.