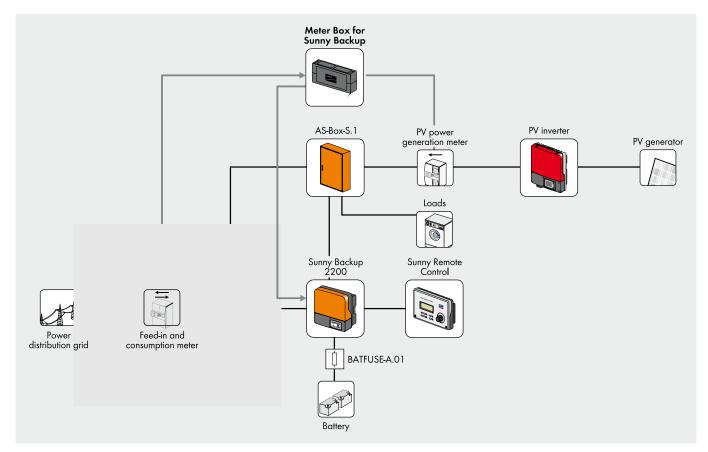

# METER BOX FOR SUNNY BACKUP

Higher self-consumption through buffering of solar power

The Meter Box for Sunny Backup enables current flows to be captured fast and with great precision, thus guaranteeing optimum enhancement of self-consumption. After all, the efficient buffering of solar power for night use is the crucial factor for increasing the self-consumption rate. And the result is a greater independence from the grid operator and a reduction in power drawn from the public grid. To enable Sunny Backup to operate with greatest efficiency, the electricity meters are read out by the Meter Box for Sunny Backup. This precise capture of the current flows enables the battery to be charged and discharged economically, and this in turn maximizes battery life and optimizes self-consumption.